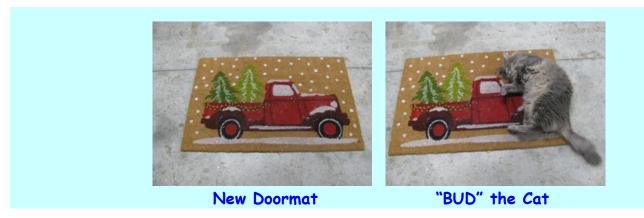

## Doormat

Someone left a brand new Christmas-themed doormat at the Park. If I had to guess, it could have been the Franke family.

"BUD" the Optimist Park cat, took to the new doormat right away.