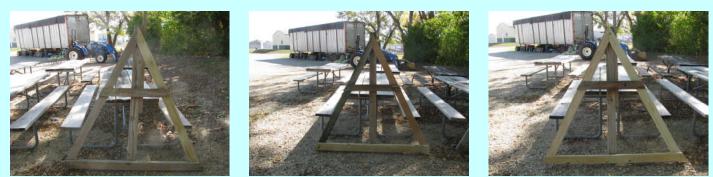

Tree Lot 2023 has started, some accomplishments have been made, but there is still much more to do.

A-Frame and Stringer (Stanchion) Repair

13R

22R

Set aside at the end of last year's Tree Lot season, 4 A-Frames and 6 16' Stringers were identified as needing to be repaired or replaced. A-Frame repair was done by Steve Boeckman, Jim Franke, and Bruce Bidwell on October 20. Repairs done included: <u>13R</u> Replaced 1 Side board; <u>22R</u> Replaced 1 Side board and 2 Bottom boards; <u>24L</u> Replaced 2 Side boards and 2 Bottom boards; <u>34L</u> Replaced 1 Bottom board. The 6 16' Stringers will be replaced at the time of Stanchion installation on November 5th. Jim Franke can explain to you the A-Frame coding (i.e. 13R, 34L, etc.).