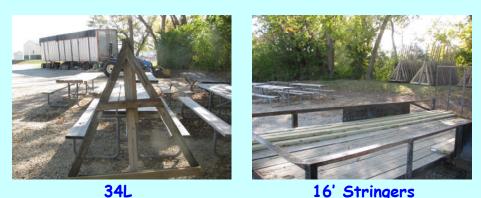

Tree Lot 2023 has started, some accomplishments have been made, but there is still much more to do.

A-Frame and Stringer (Stanchion) Repair

13R

22R

Set aside at the end of last year's Tree Lot season, 4 A-Frames and 6 16' Stringers were identified as needing to be repaired or replaced. A-Frame repair was done by Steve Boeckman, Jim Franke, and Bruce Bidwell on October 20. Repairs done included: <u>13R</u> Replaced 1 Side board; <u>22R</u> Replaced 1 Side board and 2 Bottom boards; <u>24L</u> Replaced 2 Side boards and 2 Bottom boards; <u>34L</u> Replaced 1 Bottom board. The 6 16' Stringers will be replaced at the time of Stanchion installation on November 5th. Jim Franke can explain to you the A-Frame coding (i.e. 13R, 34L, etc.).