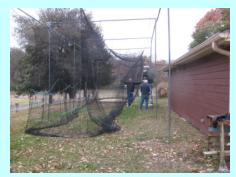

#### Saturday. November 4

A lot happened on this day with some excellent volunteers.

Taking down Batting Cage Nets #2 & #3 for the Winter

Folding up the net for storage in the Jessica Field Shed

Batting Cage #1 Stored in the Men's Restroom

Our great volunteers on this day included Bruce Bidwell, Sara Bidwell, Steve Boeckman, Jaime Bohnenblust, Julie Brummett, Paul Dittmar, Jim Franke, Steve Havenstein, Mel Hunt, Gary Lloyd, Mark Locke, Steve McKinzie, Fred Olsen, Dan O'Neill, Bob Seymour, Bruce Spellman, and Greg Wurst.