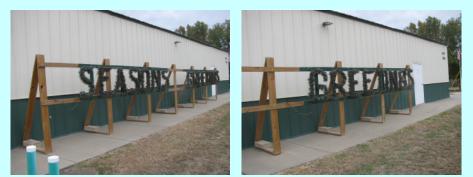

Installing the 16" Netter and both Netters Installed

Green Supports Installed -Supports Netters Lights & Stereo Speakers

The "Seasons Greeting" sign installed on the South side of Bldg #3

A-Frames and 16' Stringers laid out for assembly on Nov 5