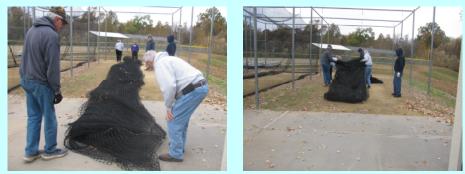

#### Saturday. November 4

A lot happened on this day with some excellent volunteers.

Taking down Batting Cage Nets #2 & #3 for the Winter

Folding up the net for storage in the Jessica Field Shed

Batting Cage #1 Stored in the Men's Restroom

Our great volunteers on this day included Bruce Bidwell, Sara Bidwell, Steve Boeckman, Jaime Bohnenblust, Julie Brummett, Paul Dittmar, Jim Franke, Steve Havenstein, Mel Hunt, Gary Lloyd, Mark Locke, Steve McKinzie, Fred Olsen, Dan O'Neill, Bob Seymour, Bruce Spellman, and Greg Wurst.