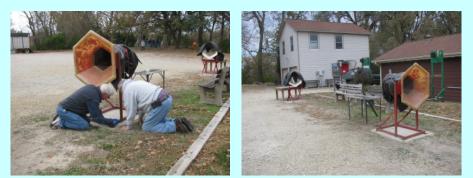

Installing the 16" Netter and both Netters Installed

Green Supports Installed -Supports Netters Lights & Stereo Speakers

The "Seasons Greeting" sign installed on the South side of Bldg #3

A-Frames and 16' Stringers laid out for assembly on Nov 5

Our great volunteers on this day included Bruce Bidwell, Sara Bidwell, Steve Boeckman, Jaime Bohnenblust, Julie Brummett, Paul Dittmar, Jim Franke, Steve Havenstein, Mel Hunt, Gary Lloyd, Mark Locke, Steve McKinzie, Fred Olsen, Dan O'Neill, Bob Seymour, Bruce Spellman, and Greg Wurst.