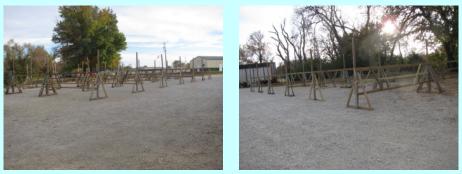

#### <u>Sunday</u>. November 5

Only one project was accomplished on this day ... but it was a VERY important one ... assembling of the 32 Tree Stanchions.

Assembling the 16' Stringers to the A-Frames

The assembled Tree Stanchions