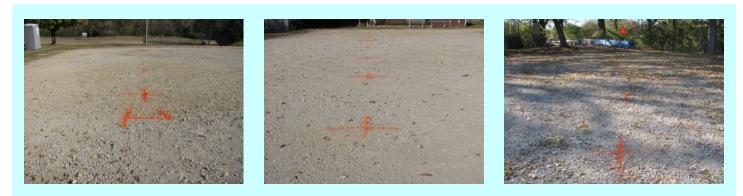

## Painting the Parking Lot

Halloween afternoon, Steve Boeckman, Jim Franke, and Bruce Bidwell took to laying out the Parking Lot to indicate where the 32 tree frames (stanchions) are to be placed when assembled.

Using a diagram with measurements, several 150' tape measurers, a variety of screw drivers, hammers, very large spikes, and red spray paint, they were able to determine the beginning and ending locations of each row of stanchions ... both on the east and west side of the main aisle.