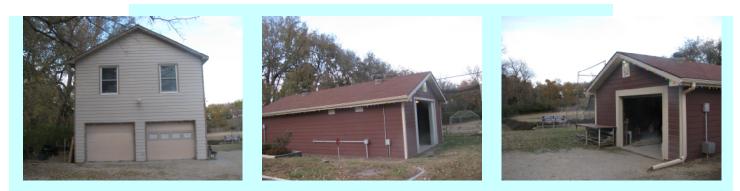

#### **Outside Light Strings**

Steve Boeckman and Dan O'Neill took time out of their day on November 3 to install the outside lights on the face of the Garage and the roof line of the Maroon Shed. These pictures don't do their work justice. It looks great at nighttime!