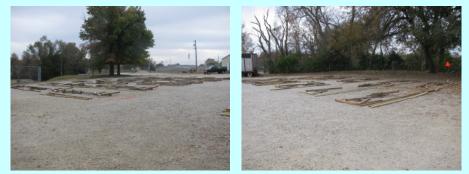

## Painting the Parking Lot

Halloween afternoon, Steve Boeckman, Jim Franke, and Bruce Bidwell took to laying out the Parking Lot to indicate where the 32 tree frames (stanchions) are to be placed when assembled.

Using a diagram with measurements, several 150' tape measurers, a variety of screw drivers, hammers, very large spikes, and red spray paint, they were able to determine the beginning and ending locations of each row of stanchions ... both on the east and west side of the main aisle.