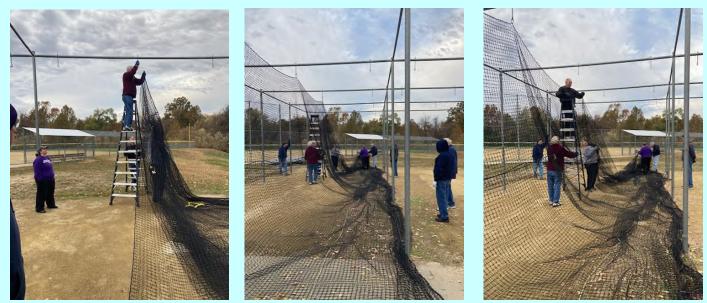

#### Saturday. November 4

A lot happened on this day with some excellent volunteers.

Taking down Batting Cage Nets #2 & #3 for the Winter

Folding up the net for storage in the Jessica Field Shed

Batting Cage #1 Stored in the Men's Restroom

Installing the 16" Netter and both Netters Installed

Green Supports Installed -Supports Netters Lights & Stereo Speakers

The "Seasons Greeting" sign installed on the South side of Bldg #3

A-Frames and 16' Stringers laid out for assembly on Nov 5

Our great volunteers on this day included Bruce Bidwell, Sara Bidwell, Steve Boeckman, Jaime Bohnenblust, Julie Brummett, Paul Dittmar, Jim Franke, Steve Havenstein, Mel Hunt, Gary Lloyd, Mark Locke, Steve McKinzie, Fred Olsen, Dan O'Neill, Bob Seymour, Bruce Spellman, and Greg Wurst.