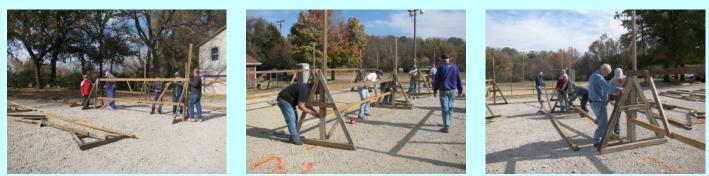

#### <u>Sunday</u>. November 5

Only one project was accomplished on this day ... but it was a VERY important one ... assembling of the 32 Tree Stanchions.

Assembling the 16' Stringers to the A-Frames

The assembled Tree Stanchions

Volunteers this day included Jerry Banaka, Bruce Bidwell, Sara Bidwell, Jim Blanton, Steve Boeckman, Todd Chyba, Larry Fox, Jim Franke, Steve Havenstein, Doug Jardine, Kelly Karl, Ken Lewis and his grandson Mason Gish, Mark Locke, Steve McKinzie, Jim Morrison, Dan O'Neill, Bob Seymour, Nick Thilges, Bill Wisdom, and Greg Wurst.