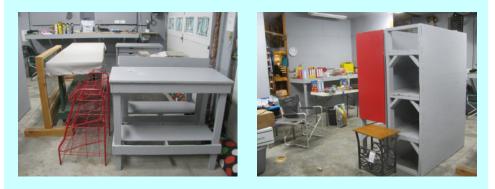

### Fixture Moving

On October 29, Steve Boeckman moved, by himself, the fixtures stored for the off-season in Bldg #3 to the Garage which is used as the Tree Lot Cashiering and Inside Inventory Sales area. Steve did use the battery operated cart to help with the move. The fixtures moved include 2 shelves used for selling tree stands, the cash register table, 2 tables used for cashiering functions (telephone, calculator, credit card machine), the popcorn machine chest, and a few other fixtures.